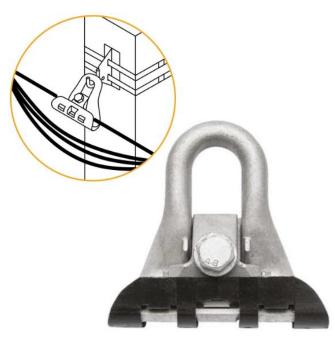

## Overview

suspension clamps are designed to hang LV-ABC lines with insulated neutral messengers. The neutral messenger is fixed by an adjustable grip device. A movable link allows longitudinal and transversal movement of the clamp body.

Standard suspension clamp version ES is supplied with preinstalled bracket. The upper bulge of the bracket prevents the clamp from turning over the bracket.

Suspension Clamps are also available without bracket and with a fuse link. These suspension clamps are fixed to a pole with a pig tail hook or bracket.